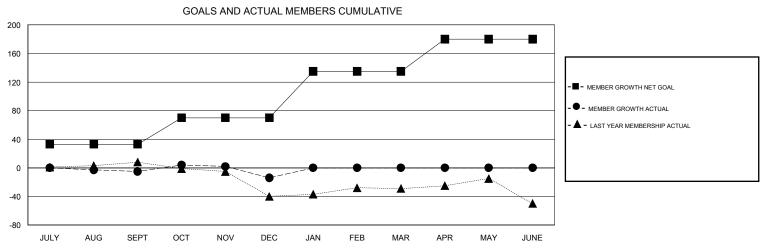

## MONTHLY MEMBERSHIP PROGRESS REPORT

District 25 F

GMT: LOCATION INDIANA GMT CA







| DROPPED CLUBS: 0  DROPPED MEMBERS |         | 24 CLUBS OF 61 ADDED 1 OR MORE<br>NEW MEMBERS | GENDER DISTRIE  MALE  FEMALE    | 3UTION<br>1,110 (72.03%)<br>431 (27.97%) |     |
|-----------------------------------|---------|-----------------------------------------------|---------------------------------|------------------------------------------|-----|
| DECEASED                          | 14      | CHOK HERE FOR CHANN ATIVE                     | TOTAL FAMILY UNIT MEMBERS       |                                          | 306 |
| CLUB CANCELLED OTHER              | 0<br>36 | CLICK HERE FOR CUMULATIVE  MEMBERSHIP DATA    | FAMILY MEMBERS PAYING HALF DUES |                                          | 155 |
| TOTAL                             | 50      |