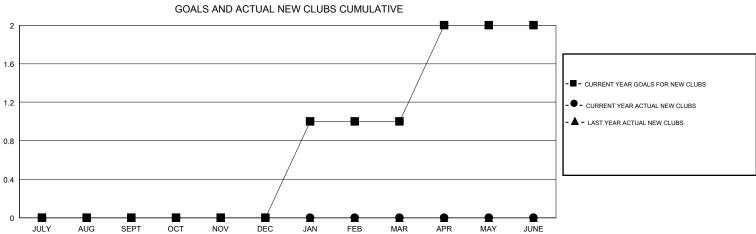

## MONTHLY MEMBERSHIP PROGRESS REPORT

District 25 F

GMT: LOCATION INDIANA GMT CA







| DROPPED CLUBS: 0  DROPPED MEMBERS |         | 24 CLUBS OF 61 ADDED 1 OR MORE<br>NEW MEMBERS | GENDER DISTRIE  MALE  FEMALE    | 3UTION<br>1,110 (72.03%)<br>431 (27.97%) |     |
|-----------------------------------|---------|-----------------------------------------------|---------------------------------|------------------------------------------|-----|
| DECEASED                          | 14      | CHOK HERE FOR CHANN ATIVE                     | TOTAL FAMILY UNIT MEMBERS       |                                          | 306 |
| CLUB CANCELLED OTHER              | 0<br>36 | CLICK HERE FOR CUMULATIVE  MEMBERSHIP DATA    | FAMILY MEMBERS PAYING HALF DUES |                                          | 155 |
| TOTAL                             | 50      |