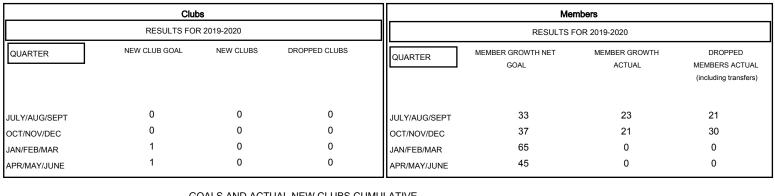

## MONTHLY MEMBERSHIP PROGRESS REPORT

District 25 F

GMT: LOCATION INDIANA GMT CA







| DROPPED CLUBS: 0  DROPPED MEMBERS |         | 24 CLUBS OF 61 ADDED 1 OR MORE<br>NEW MEMBERS | GENDER DISTRIE  MALE  FEMALE    | 3UTION<br>1,110 (72.03%)<br>431 (27.97%) |     |
|-----------------------------------|---------|-----------------------------------------------|---------------------------------|------------------------------------------|-----|
| DECEASED                          | 14      | CHOK HERE FOR CHANN ATIVE                     | TOTAL FAMILY UNIT MEMBERS       |                                          | 306 |
| CLUB CANCELLED OTHER              | 0<br>36 | CLICK HERE FOR CUMULATIVE  MEMBERSHIP DATA    | FAMILY MEMBERS PAYING HALF DUES |                                          | 155 |
| TOTAL                             | 50      |